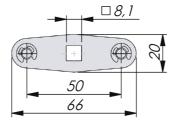

## INDUSTRILAS.COM

| P/N            | Description    | Material            | Projection | Stroke | Drawing |
|----------------|----------------|---------------------|------------|--------|---------|
| 2321S09-004U   | Four-point cam | Steel               | No         | 20     | А       |
| 2321S09-00M    | Two-point cam  | Steel               | Yes        | 20     | D       |
| 2321S09-00U    | Two-point cam  | Steel               | No         | 20     | D       |
| 2321S09-00U-36 | Two-point cam  | Steel               | No         | 18     | В       |
| 2321S09-00U-50 | Two-point cam  | Steel               | No         | 25     | С       |
| 2330S09-00M    | Two-point cam  | Stainless steel 304 | Yes        | 20     | D       |
| 2330S09-00U    | Two-point cam  | Stainless steel 304 | No         | 20     | D       |