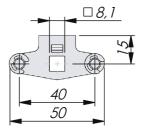

## INDUSTRILAS.COM

| P/N            | Description    | Material            | Projection | Stroke | Drawing |
|----------------|----------------|---------------------|------------|--------|---------|
| 2321S09-004U   | Four-point cam | Steel               | No         | 20     | А       |
| 2321S09-00M    | Two-point cam  | Steel               | Yes        | 20     | D       |
| 2321S09-00U    | Two-point cam  | Steel               | No         | 20     | D       |
| 2321S09-00U-36 | Two-point cam  | Steel               | No         | 18     | В       |
| 2321S09-00U-50 | Two-point cam  | Steel               | No         | 25     | С       |
| 2330S09-00M    | Two-point cam  | Stainless steel 304 | Yes        | 20     | D       |
| 2330S09-00U    | Two-point cam  | Stainless steel 304 | No         | 20     | D       |