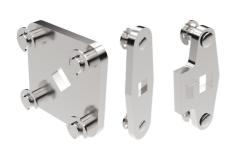

## **MULTI-POINT CAMS FOR ROD SYSTEMS**

Two- and four-point cams for rod systems. Supplied with E-clips.

## INDUSTRILAS.COM

| P/N            | Description    | Material            | Projection | Stroke | Drawing |
|----------------|----------------|---------------------|------------|--------|---------|
| 2321S09-004U   | Four-point cam | Steel               | No         | 20     | А       |
| 2321S09-00M    | Two-point cam  | Steel               | Yes        | 20     | D       |
| 2321S09-00U    | Two-point cam  | Steel               | No         | 20     | D       |
| 2321S09-00U-36 | Two-point cam  | Steel               | No         | 18     | В       |
| 2321S09-00U-50 | Two-point cam  | Steel               | No         | 25     | С       |
| 2330S09-00M    | Two-point cam  | Stainless steel 304 | Yes        | 20     | D       |
| 2330S09-00U    | Two-point cam  | Stainless steel 304 | No         | 20     | D       |