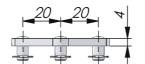

## INDUSTRILAS.COM

| P/N            | Description    | Material            | Projection | Stroke | Drawing |
|----------------|----------------|---------------------|------------|--------|---------|
| 2321S09-004U   | Four-point cam | Steel               | No         | 20     | А       |
| 2321S09-00M    | Two-point cam  | Steel               | Yes        | 20     | D       |
| 2321S09-00U    | Two-point cam  | Steel               | No         | 20     | D       |
| 2321S09-00U-36 | Two-point cam  | Steel               | No         | 18     | В       |
| 2321S09-00U-50 | Two-point cam  | Steel               | No         | 25     | С       |
| 2330S09-00M    | Two-point cam  | Stainless steel 304 | Yes        | 20     | D       |
| 2330S09-00U    | Two-point cam  | Stainless steel 304 | No         | 20     | D       |