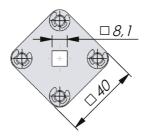

## INDUSTRILAS.COM

| P/N            | Description    | Material            | Projection | Stroke | Drawing |
|----------------|----------------|---------------------|------------|--------|---------|
| 2321S09-004U   | Four-point cam | Steel               | No         | 20     | А       |
| 2321S09-00M    | Two-point cam  | Steel               | Yes        | 20     | D       |
| 2321S09-00U    | Two-point cam  | Steel               | No         | 20     | D       |
| 2321S09-00U-36 | Two-point cam  | Steel               | No         | 18     | В       |
| 2321S09-00U-50 | Two-point cam  | Steel               | No         | 25     | С       |
| 2330S09-00M    | Two-point cam  | Stainless steel 304 | Yes        | 20     | D       |
| 2330S09-00U    | Two-point cam  | Stainless steel 304 | No         | 20     | D       |