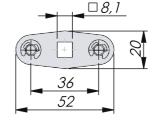

## INDUSTRILAS.COM

| P/N            | Description    | Material            | Projection | Stroke | Drawing |
|----------------|----------------|---------------------|------------|--------|---------|
| 2321S09-004U   | Four-point cam | Steel               | No         | 20     | А       |
| 2321S09-00M    | Two-point cam  | Steel               | Yes        | 20     | D       |
| 2321S09-00U    | Two-point cam  | Steel               | No         | 20     | D       |
| 2321S09-00U-36 | Two-point cam  | Steel               | No         | 18     | В       |
| 2321S09-00U-50 | Two-point cam  | Steel               | No         | 25     | С       |
| 2330S09-00M    | Two-point cam  | Stainless steel 304 | Yes        | 20     | D       |
| 2330S09-00U    | Two-point cam  | Stainless steel 304 | No         | 20     | D       |